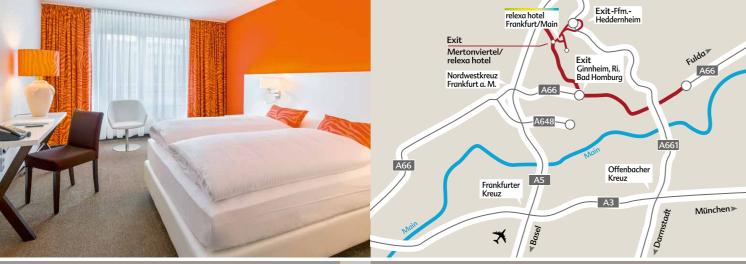

#### **Cosy Comfort**

All 163 rooms and suites offer the comfortable standards that you can expect of a 4-star hotel. Spacious, individual design in warm colours and materials invites you to feel at home.

Our first floor is specifically themed for allergy sufferer with a modern floor covering in high class parquet design.

The business category on our 6th floor is comfortably air conditioned and fully equipped with free fresh water and coffee station.

#### **Fast access**

In the north-west of Frankfurt called Mertonviertel - has the relexa hotel Frankfurt/Main ideal access via the interjunction: Bad Homburg, Frankfurter and Offenbacher Kreuz on the A5, A3 and with the exit Mertonviertel of the A 661. Reach the city center with the underground lines U1, U2 and U3, all run every 10 minutes.

Outside the hotel is a bus stop and a taxi stand as well as a quick con-

nection road (Rosa-Luxemburg-Straße) to the city and the A66. All important central points in and around Frankfurt are only a few minutes away.

Distance from the hotel to the city center, fair and main station of Frankfurt only 8-9 km. Distance to the Frankfurt airport (FRA) only 24 km.