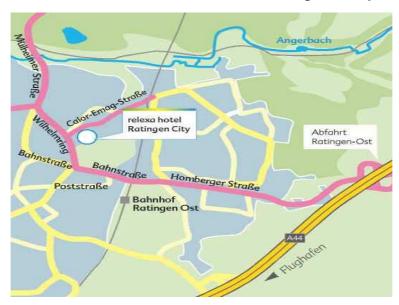

## How to find the relexa hotel Ratingen/ City.

The relexa hotel Ratingen/ City is located in the centre of Ratingen and situated in the area of the economic centres Düsseldorf, Essen, Neuss and Cologne.

We are just a few minutes away from the international airport, fairgrounds and motorways A 3 and A44.

#### Approach by motorway A 52, coming from Essen direction Düsseldorf:

Exit A 52 on "Autobahn-Kreuz Breitscheid" and change to A3 direction "Köln". Exit A3 on "Autobahn- Kreuz Ratingen-Ost" and change to A 44. Exit Ratingen/ Ost left to "Homberger Straße". After 3km straight on turn right and the next street also right. Now you can see the hotel on the right side.

### Approach by motorway A44, coming from Düsseldorf

Exit " Ratingen/Ost". Then as mentioned above

#### Appraoch by motorway A 3, coming from Oberhausen direction Köln:

Exit A3 on "Autobahnkreuz Ratingen/Ost" and change to A44 direction Düsseldorf. Exit "Ratingen/ Ost." Then as mentioned above

#### Parking facilities:

Please register at reception if you wish to leave your car in the garage.

#### With bus or train:

**Ratingen Ostbahnhof:** Bus Nr. 760 to Freiligrathring The bus stop is about 100 metres from the hotel.

**Düsseldorf Hauptbahnhof (main station):** Train (S-Bahn) 6 to Ratingen Ostbahnhof. Then as mentioned above or by feet (ca. 800m).